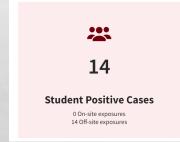

## **TTSD: 2021-2022 School Year**

Ready Schools, Safe Learners
Resiliency Framework for
the 2021-22 School Year

July 22, 2021