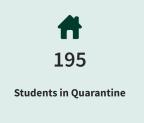

## **TTSD: 2021-2022 School Year**

Ready Schools, Safe Learners
Resiliency Framework for
the 2021-22 School Year

July 22, 2021